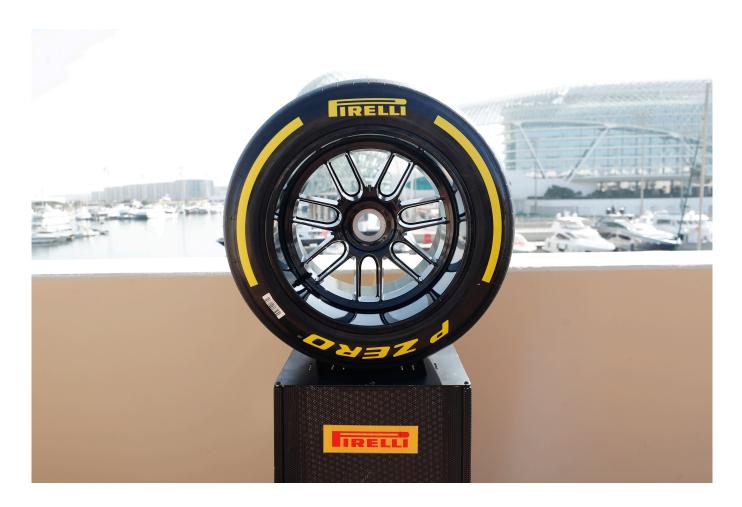

Caption: YAS MARINA CIRCUIT, UNITED ARAB EMIRATES - DECEMBER 09: Pirelli tyres along with the new size for 2022 season during the Abu Dhabi GP at Yas Marina Circuit on Thursday December 09, 2021 in Abu Dhabi, United Arab Emirates. (Photo by Steven Tee / LAT Images)

Description:

Dimensions: 5080 x 3387

aperture: 0 credit: Steven Tee / LAT Images camera: caption: YAS MARINA CIRCUIT, UNITED ARAB EMIRATES - DECEMBER 09: Pirelli tyres along with the new size for 2022 season during the Abu Dhabi GP at Yas Marina Circuit on Thursday December 09, 2021 in Abu Dhabi, United Arab Emirates. (Photo by Steven Tee /

LAT Images) created\_timestamp: 1639043589 copyright: Motorsport Images Tel: +44(0)20 8267 3000 email: info@motorsportimages.com focal\_length: 0 iso: 0 shutter\_speed: 0 title: Formula 1 2021: Abu Dhabi GP orientation: 0 keywords: Array