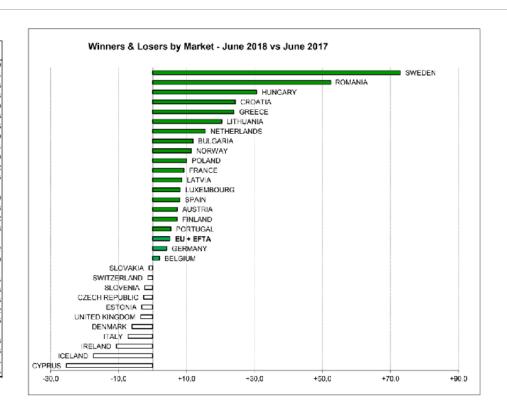

## UNRAE

| Countries      | June 18/17 %<br>Chg |
|----------------|---------------------|
| SWEDEN         | +72,9               |
| ROMANIA        | +52,4               |
| HUNGARY        | +30,6               |
| CROATIA        | +24,3               |
| GREECE         | +24,0               |
| LITHUANIA      | 120,3               |
| NETHERLANDS    | +15,5               |
| BULGARIA       | +11,9               |
| NORWAY         | +11,4               |
| POLAND         | +10.0               |
| FRANCE         | +9,2                |
| LATVIA         | +8.6                |
| LUXEMBOURG     | +8.1                |
| SPAIN          | +8,0                |
| AUSTRIA        | +7,3                |
| FINLAND        | +7,2                |
| PORTUGAL       | +5,3                |
| EU + EFTA      | +5,1                |
| GERMANY        | +4,2                |
| BELGIUM        | +2,0                |
| SLOVAKIA       | -1,1                |
| SWITZERLAND    | -1,4                |
| SLOVENIA       | -2,3                |
| CZECH REPUBLIC | -2,6                |
| ESTONIA        | -3,2                |
| UNITED KINGDOM | -3,5                |
| DENMARK        | -6,1                |
| ITALY          | -7,3                |
| IRELAND        | -10,6               |
| ICELAND        | -17.4               |
| CYPRUS         | -25,4               |